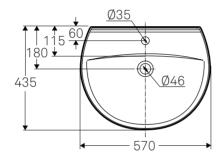

## Ifö Spira wash basin 15120, 15122, 57 cm

Wash basin with vanity surface and raised rear edge. 57 cm. Available without overflow and/or tap hole which gives easier cleaning. Mounted with bolts.

The wash basin is treated with Ifö Clean, our easyclean glazing, and approved according to Nordic Quality.