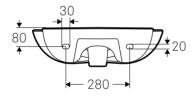

## Ifö Spira wash basin 15120, 15122, 57 cm

Wash basin with vanity surface and raised rear edge. 57 cm. Available without overflow and/or tap hole which gives easier cleaning. Mounted with bolts.

The wash basin is treated with Ifö Clean, our easyclean glazing, and approved according to Nordic Quality.