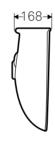

## Ifö Spira wash basin 15120, 15122, 57 cm

Wash basin with vanity surface and raised rear edge. 57 cm. Available without overflow and/or tap hole which gives easier cleaning. Mounted with bolts.

The wash basin is treated with Ifö Clean, our easyclean glazing, and approved according to Nordic Quality.